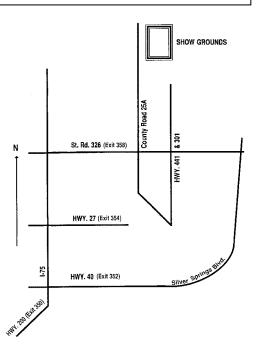

(Eastside County Road 25A North, 2.3 miles North of State Road 326)

## DIRECTIONS TO THE EVENT SITE

From I-75: Exit 358, State Rd. 326, go East approximately 1 mile to traffic light, turn left onto 25A, go North approximately 2.4 miles. Show Grounds on right with Greater Ocala Dog Club sign.

From the East: Westbound on FL-Rt. 40, turn right on E. Highway 326 (Ocala Bypass traffic light). Continue on 326 West for 10.4 miles. At N.W. Gainesville Road (25A traffic light), turn right. Show Grounds are 2.4 miles on the right.